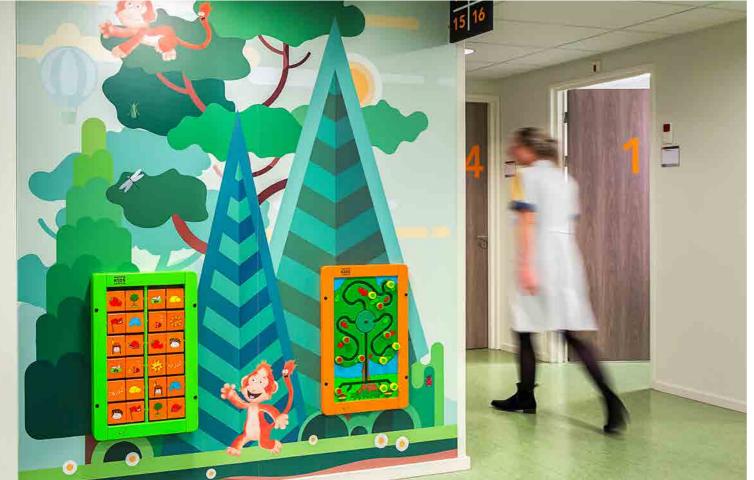

# Playing creates a quiet atmosphere in the waiting room

"Children can get bored easily especially when they have to wait. So give them the opportunity to play ensuring a more relaxed environment for all."

# The power of playing

This is what we hear from our clients all over the world, every single day. Our play concepts are accessible, educational, and most of all, great fun. You can choose between single modules, (interactive) games, extensive playgrounds, and everything in between. This is how you create a quiet, relaxed waiting time which pays off in shorter consultations, a higher patient satisfaction, and children who are less stressed.